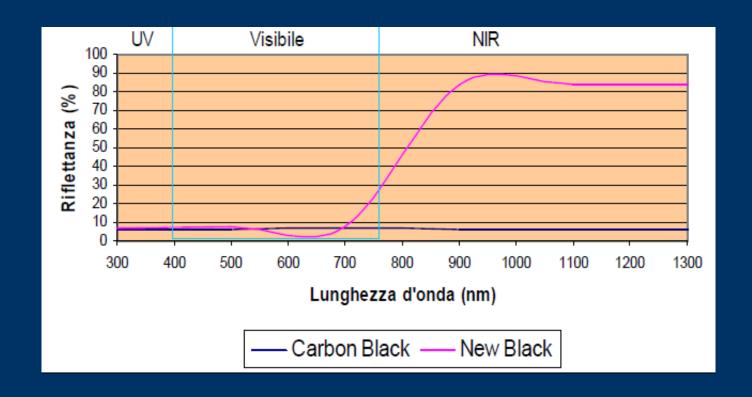

#### AL7-Meipa Srl



## RiFLEX GB

(Total Solar Reflectance)

#### Introduction



# RiFLEX is the first line of Georgian Bars Totally Solar Reflectant (TSR\*)

**Qualicoat Certified** 

\*Total Solar Reflectance is a ratio (%) of solar radiation reflected

#### Introduction



# RiFLEX Georgian Bars reduces heating inside double glazing:

- Saving energetic cooling costs
- Cutting down glass crash risks

#### Sun Energy Contribution



#### Is in percentage

- Infrared (~46%)
- Light (~51%)
- Ultraviolet (~3%)



#### Heat reduction! How?



# Higher reflectance reduces the quantity of energy transmitted



#### An Example: New Black





#### New Brown (8014)





### Compared to traditional coating

### ... more than 12 °C in a few minutes









#### **AL7-Meipa Srl**

Via Poggio Renatico 1/3

40016 San Giorgio di Piano (BO) - Italy

Ph. +39 051 6630250; Fax +39 051 6630094

www.al7.it info@al7.it