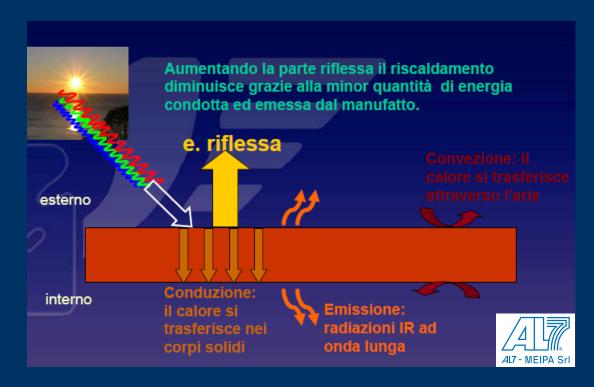

#### Heat reduction! How?

# Higher reflectance reduces the quantity of energy transmitted