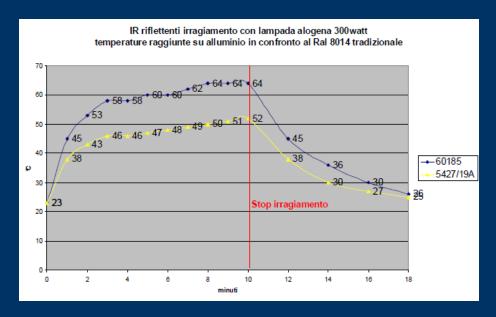

#### New Brown (8014)

### Compared to traditional coating

### ... more than 12 °C in a few minutes