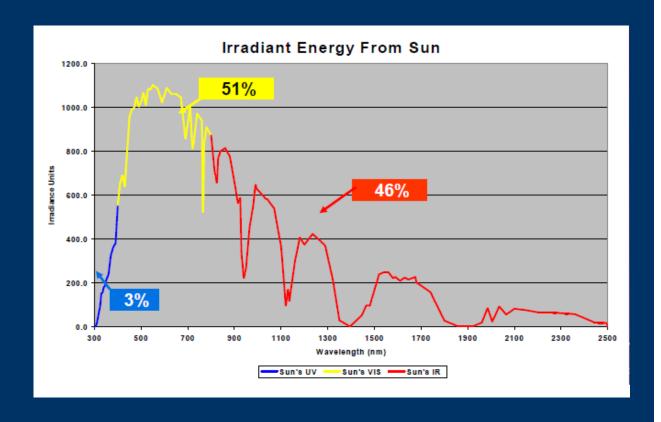

#### Sun Energy Contribution

#### Is in percentage

- Infrared (~46%)
- Light (~51%)
- Ultraviolet (~3%)