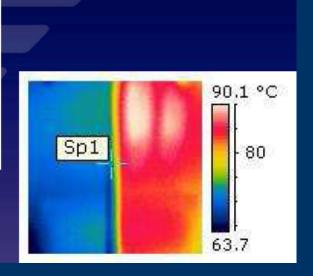

#### An Example: New Black

#### New Brown (8014)

### Compared to traditional coating

### ... more than 12 °C in a few minutes