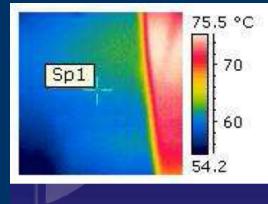

#### New Brown (8014)

### Compared to traditional coating

### ... more than 12 °C in a few minutes